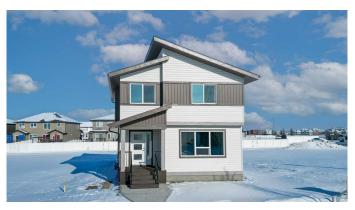

# \$475,000 - 18 Memorial Parkway, Rural Red Deer County

MLS® #A2194332

# \$475,000

3 Bedroom, 3.00 Bathroom, 1,454 sqft Residential on 0.09 Acres

Liberty Landing, Rural Red Deer County, Alberta

Custom Built by Somerset Homes this modern 2 storey home. Unique plan allows for main floor living with the benefit of more rooms on the second floor. Home is adorned with high quality finishes throughout. Home has a great open floorplan, and great light with oversized windows. 9' main floor, and large central island. Custom railing. Located in the community of Liberty Landing, with great access to parks and extensive pathway network. Includes large deck and \$1000 landscape voucher provided by the Developer.