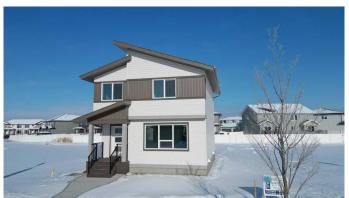

# \$475,000

3 Bedroom, 3.00 Bathroom, 1,454 sqft Residential on 0.09 Acres

Liberty Landing, Rural Red Deer County, Alberta

Custom Built by Somerset Homes this modern 2 storey home. Unique plan allows for main floor living with the benefit of more rooms on the second floor. Home is adorned with high quality finishes throughout. Home has a great open floorplan, and great light with oversized windows. 9' main floor, and large central island. Custom railing. Located in the community of Liberty Landing, with great access to parks and extensive pathway network. Includes large deck and \$1000 landscape voucher provided by the Developer.