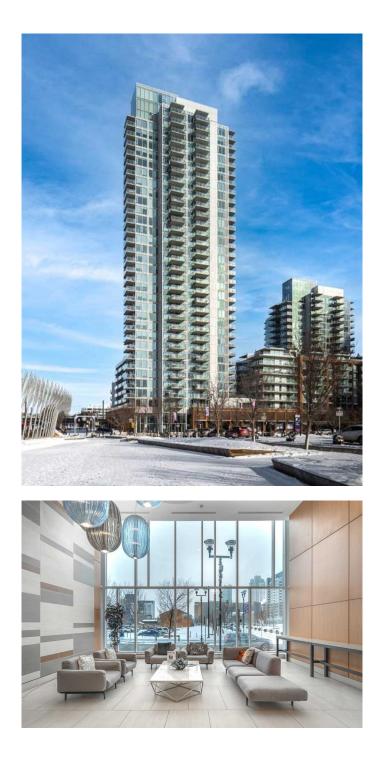

### \$499,000

2 Bedroom, 2.00 Bathroom, 1,012 sqft Residential on 0.00 Acres

Downtown East Village, Calgary, Alberta

Welcome to luxury living in the Pulse tower of Calgaryâ€<sup>™</sup>s prestigious Evolution complex, located in the heart of vibrant East Village. This stunning 1,012 SqFt condo offers 2 bedrooms plus a den, 2 full bathrooms, and breathtaking panoramic views of the city skyline and Bow River. Designed for both comfort and style, the open-concept living and dining areas are bathed in natural light from floor-to-ceiling windows, creating a perfect space for entertaining. The gourmet kitchen boasts sleek quartz countertops, high-end stainless steel appliances, and a gas stove, making it a chef's dream. The serene primary bedroom features Southeast views of the Bow River and Saddledome, a spacious walk-through closet, and a luxurious 4-piece ensuite with in-floor heating and premium fixtures. The well-sized secondary bedroom offers comfort and privacy, sharing a beautifully appointed 3-piece bathroom, also with in-floor heating. A dedicated office/den provides the perfect workspace, while additional conveniences include in-suite laundry, underground secured parking, and a separate storage locker. Evolution residents enjoy premium amenities, including a 24-hour concierge, security services, a recreation room, a fully equipped fitness center with a sauna and steam room, and a rooftop patio with a gas BBQâ€"ideal for entertaining and enjoying stunning sunrises. Situated in East Village, this home offers an unparalleled urban lifestyle with access to parks, playgrounds, a

dog park, community garden plots, and St. Patrick's Island, along with the shopping, dining, and cultural attractions of Inglewood and Bridgeland. Experience the best of downtown living, with entertainment venues and a vibrant social scene just steps away.