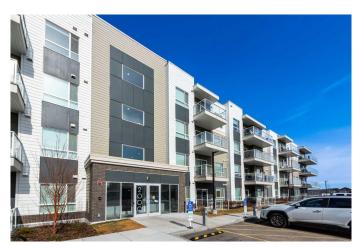

## \$418,000

2 Bedroom, 2.00 Bathroom, 923 sqft Residential on 0.00 Acres

Seton, Calgary, Alberta

Terrific two bedroom, fourth floor condo in Seton Summit! This spacious 923 square foot unit provides plenty of natural sunlight with its south facing balcony. The large kitchen has great flow, is ideal for entertaining, has beautiful stainless steel appliances, and offers ample storage room for discerning chefs! The spacious main bedroom features an ensuite with a large shower, bathtub and his & hers sinks! The second, four piece bathroom is private, spacious, and ideal for guests, a roommate, or kids! Ample storage can be found in the closets and the insuite laundry room (with washer and dryer). This condo is close to everything including the South Health Campus, shopping, grocery stores, the YMCA, and Stoney Trail!

# **Community Information**

Address 2415, 220 Seton Grove Se

Subdivision Seton
City Calgary
County Calgary
Province Alberta
Postal Code T3M 3T1

### **Exterior**

Exterior Features Balcony, Courtyard, Lighting

Lot Description See Remarks

Construction Composite Siding, Wood Frame