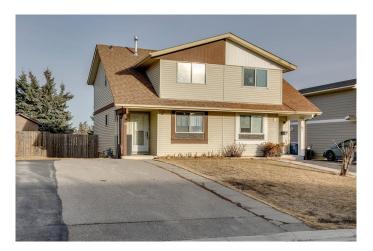

## \$479,900

4 Bedroom, 3.00 Bathroom, 1,072 sqft Residential on 0.09 Acres

Forest Heights, Calgary, Alberta

MOVE-IN READY, FULLY renovated from top to bottom TWO story home in a quiet cul de sac in FONDA, THREE bedrooms up and full bath then another bedroom and a full bath in the basement with another KITCHEN, vinyl flanks all through out the house with QUARTZ counter tops, stainless steel appliances both in the main and in the basement and with a deck at the back...Front yard has driveway to fit 2-3 vehicles then playground right back off the backyard for outdoor activities! Conveniently location with access to nearby schools, shopping centers, restaurants and amenities a lot more..Dont miss the opportunity to see this lovely home!

Year Built 1977

Type Residential

Sub-Type Semi Detached

Style 2 Storey, Side by Side

Status Active