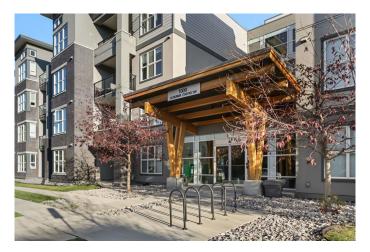

## \$355,000

1 Bedroom, 1.00 Bathroom, 617 sqft Residential on 0.00 Acres

Currie Barracks, Calgary, Alberta

Beautiful top floor one bedroom unit in the Axess building in historic Currie Barracks! This spacious penthouse unit features central A/C, soaring 12ft ceilings, large open concept with glossy white cabinetry, stainless appliances, gas stove, quartz counters, and designer tile backsplash, and open counter to the dining area. Large living room leading out to the unobstructed patio with BBQ gas line overlooking Currie. Spacious bedroom leading into the Jack and Jill 4-piece bathroom, stacked washer/dryer and plenty of storage. This unit also comes with a titled underground parking stall, storage cage connected to the stall, car wash and bicycle storage. Prime location steps to Mount Royal University, parks, paths, shopping, WW2 historic sites and quick access from Crowchild to Marda Loop and the DT Core. Call today for your private showing!

#### **Exterior**

Exterior Features Balcony

Construction Brick, Stucco, Wood Frame