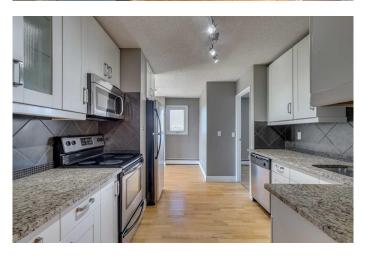

## \$284,900

2 Bedroom, 1.00 Bathroom, 821 sqft Residential on 0.00 Acres

Beltline, Calgary, Alberta

Welcome to this renovated penthouse in the Beltline - where modern style meets unbeatable convenience! This 2-bedroom, 1-bathroom condo offers 820 square feet of bright and thoughtfully designed living space. The updated kitchen features granite countertops, stainless steel appliances, and fresh paint throughout. Enjoy the perks of in-suite laundry, underground parking, extra storage, plus a large south-west facing balcony with views of downtown Calgary. With two elevators in this small building, you'II never have to wait long for access. Located in the vibrant Beltline community, steps away from trendy shops, great restaurants, and exciting nightlife. Book your showing today!

### Interior

Interior Features Ceiling Fan(s), Closet Organizers, Granite Counters

Appliances Dishwasher, Electric Oven, Microwave Hood Fan, Refrigerator,

Washer/Dryer

Heating Baseboard, Hot Water, Natural Gas