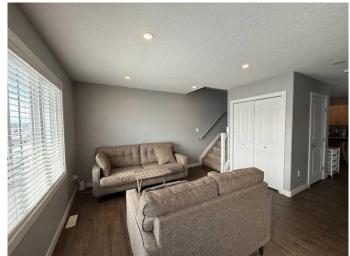

## \$299,900

2 Bedroom, 2.00 Bathroom, 865 sqft Residential on 0.07 Acres

Westgate., Grande Prairie, Alberta

This excellent condition half duplex is located in Westgate across from a playground & pond.

The main floor consists of the living room, kitchen, dining & half bath. Access to the fenced yard and garage is off the dining area. Upstairs you will find two good sized bedrooms and a full bathroom. The laundry is located in the basement. The basement is ready for development with the bathroom plumbing roughed in. This property would be excellent addition for an Investor who wants to maintain the current Tenant or for a first time buyer. Note: home builder sq ft is 960 sq ft but based on RMS for a duplex it has to be recorded at 865 sq ft

#### Interior

Interior Features No Animal Home, No Smoking Home

Appliances Dishwasher, Electric Stove, Refrigerator, Washer/Dryer

Heating High Efficiency, Forced Air, Natural Gas

Cooling None
Has Basement Yes