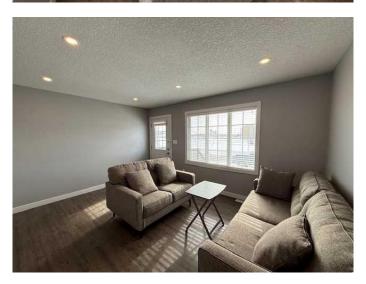

## \$299,900

2 Bedroom, 2.00 Bathroom, 865 sqft Residential on 0.07 Acres

Westgate., Grande Prairie, Alberta

This excellent condition half duplex is located in Westgate across from a playground & pond.

The main floor consists of the living room, kitchen, dining & half bath. Access to the fenced yard and garage is off the dining area. Upstairs you will find two good sized bedrooms and a full bathroom. The laundry is located in the basement. The basement is ready for development with the bathroom plumbing roughed in. This property would be excellent addition for an Investor who wants to maintain the current Tenant or for a first time buyer. Note: home builder sq ft is 960 sq ft but based on RMS for a duplex it has to be recorded at 865 sq ft

#### Interior

Interior Features No Animal Home, No Smoking Home

Appliances Dishwasher, Electric Stove, Refrigerator, Washer/Dryer

Heating High Efficiency, Forced Air, Natural Gas

Cooling None
Has Basement Yes