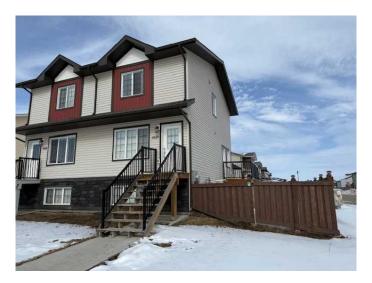

# \$299,900 - 11426 106 Avenue, Grande Prairie

MLS® #A2203971

## \$299,900

2 Bedroom, 2.00 Bathroom, 865 sqft Residential on 0.07 Acres

Westgate., Grande Prairie, Alberta

This excellent condition half duplex is located in Westgate across from a playground & pond.

The main floor consists of the living room, kitchen, dining & half bath. Access to the fenced yard and garage is off the dining area. Upstairs you will find two good sized bedrooms and a full bathroom. The laundry is located in the basement. The basement is ready for development with the bathroom plumbing roughed in. This property would be excellent addition for an Investor who wants to maintain the current Tenant or for a first time buyer. Note: home builder sq ft is 960 sq ft but based on RMS for a duplex it has to be recorded at 865 sq ft

Acres 0.07

Type Residential

Sub-Type Semi Detached

Style 2 Storey, Side by Side

2018

Status Active

#### **Exterior**

Exterior Features None

Lot Description Back Lane, Irregular Lot, Landscaped

Roof Asphalt Shingle

Construction Vinyl Siding, Wood Frame

Foundation Poured Concrete