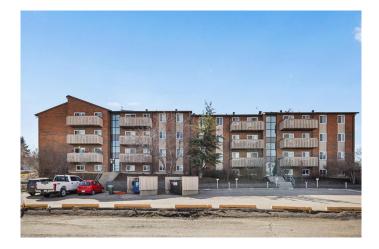

Built in 1977

# **Community Information**

| Address     | 532, 11620 Elbow Drive Sw |
|-------------|---------------------------|
| Subdivision | Canyon Meadows            |
| City        | Calgary                   |
| County      | Calgary                   |
| Province    | Alberta                   |
| Postal Code | T2W 3L6                   |
|             |                           |

#### Exterior

| Exterior Features | Balcony                        |
|-------------------|--------------------------------|
| Construction      | Brick, Wood Frame, Wood Siding |