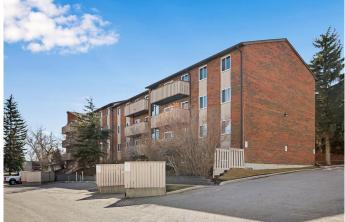

Built in 1977

# **Community Information**

| Address     | 532, 11620 Elbow Drive Sw |
|-------------|---------------------------|
| Subdivision | Canyon Meadows            |
| City        | Calgary                   |
| County      | Calgary                   |
| Province    | Alberta                   |
| Postal Code | T2W 3L6                   |
|             |                           |

#### Exterior

| Exterior Features | Balcony                        |
|-------------------|--------------------------------|
| Construction      | Brick, Wood Frame, Wood Siding |