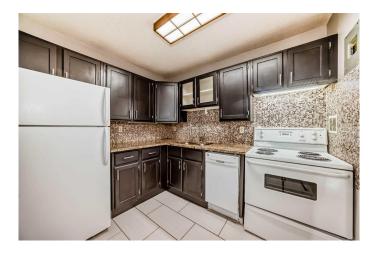

### \$234,900

2 Bedroom, 1.00 Bathroom, 820 sqft Residential on 0.00 Acres

Southwood, Calgary, Alberta

AFFORDABLE HOUSING at it's best. LOCATION, LOCATION! Welcome to your dream home under \$240K, where luxury meets convenience! This stunning ground floor unit with SUNNY SOUTHWEST FACING PATIO offers an exceptional living experience with its spacious layout, renovations, & incredible outdoor space. Prepare to be amazed as you step into a space that has been transformed with thoughtful attention to detail & upgrades that make this home truly extraordinary. Laminate and tile flooring add a touch of elegance to every room. A chef's delight kitchen with totally functional cooking space awaits you. Granite countertops & a trendy backsplash. With TWO sinks, the 5 piece bathroom has been tastefully renovated, featuring a QUARTZ vanity & upgraded fixtures. Admire the tiled fireplace, adding a cozy ambiance to the living area. Neutral color on walls throughout the unit provide a clean & inviting canvas for your personal style. Find convenience in the in-suite storage, complemented by an additional outside storage space on the huge 18 feet by 6 feet patio. One assigned parking stall ensures hassle-free parking. Low condo fees cover heat, water, parking stall, snow removal, lawn mowing, exterior maintenance & provide access to the gym, tennis court & party room. Enjoy the tranquility of the ground floor location, offering easy access to the outdoors & a sense of spaciousness. Ideally situated in central South West close to the Anderson LRT