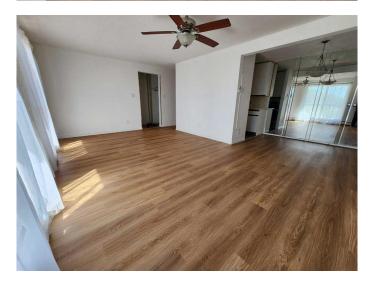

## \$229,900

2 Bedroom, 1.00 Bathroom, 838 sqft Residential on 0.00 Acres

Huntington Hills, Calgary, Alberta

Good starter home or investment property. Steps away from John Diefenbaker Senior High and walking distance to Superstore and public transits. Welcome to this newly renovated 2nd floor 2-bedrooms apartment unit in popular Huntington Hills. It features new LVP flooring, new quartz countertop in the kitchen with new sink and faucet, and new paint, newer bedrooms windows (2024), and tile flooring in the kitchen and bathroom. It has 2 good size bedrooms, large walk in closet in master bedroom, front and back entrances, sunny south facing spacious open living and dining area, sliding door to oversized balcony with open view, and large functional storage room. The 2nd entrance on the back side leads to the assigned parking stall with an electrical plug-in, and many street parking. It closes to schools, shopping, restaurant, public transits, library and swimming pool, and easy access to major roads. \*\* 202 431B Huntsville Crescent NW \*\*